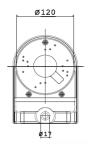

### **INDOOR**

Dimensions

127x180x78

Ø80-Ø120 Mounting Surface

The contemporary and Basic design benefits from concealed mounting screws and becomes one with the wall. Available in both black and white models, the casing can be easily repainted in any color helping it to blend in discreetly and seamlessly with any indoor surroundings