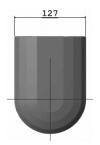

### **INDOOR**

Dimensions

127x180x78

Ø80-Ø120 Mounting Surface

The contemporary and Basic design benefits from concealed mounting screws and becomes one with the wall. Available in both black and white models, the casing can be easily repainted in any color helping it to blend in discreetly and seamlessly with any indoor surroundings