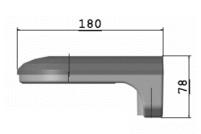

### **INDOOR**

Dimensions

127x180x78

Ø80-Ø120 Mounting Surface

The contemporary and Basic design benefits from concealed mounting screws and becomes one with the wall. Available in both black and white models, the casing can be easily repainted in any color helping it to blend in discreetly and seamlessly with any indoor surroundings