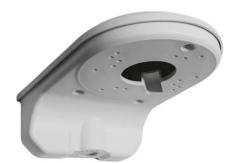

# CamBox DM-115 Junction Box

MODEL: DM-115

#### Dome Camera Wall Mount Bracket

\* Internal Cable Routing Design

\* Engineering Plastics Meterial

### **INDOOR**

Dimensions

127x180x78

Ø80-Ø120 Mounting Surface

The contemporary and Basic design benefits from concealed mounting screws and becomes one with the wall. Available in both black and white models, the casing can be easily repainted in any color helping it to blend in discreetly and seamlessly with any indoor surroundings